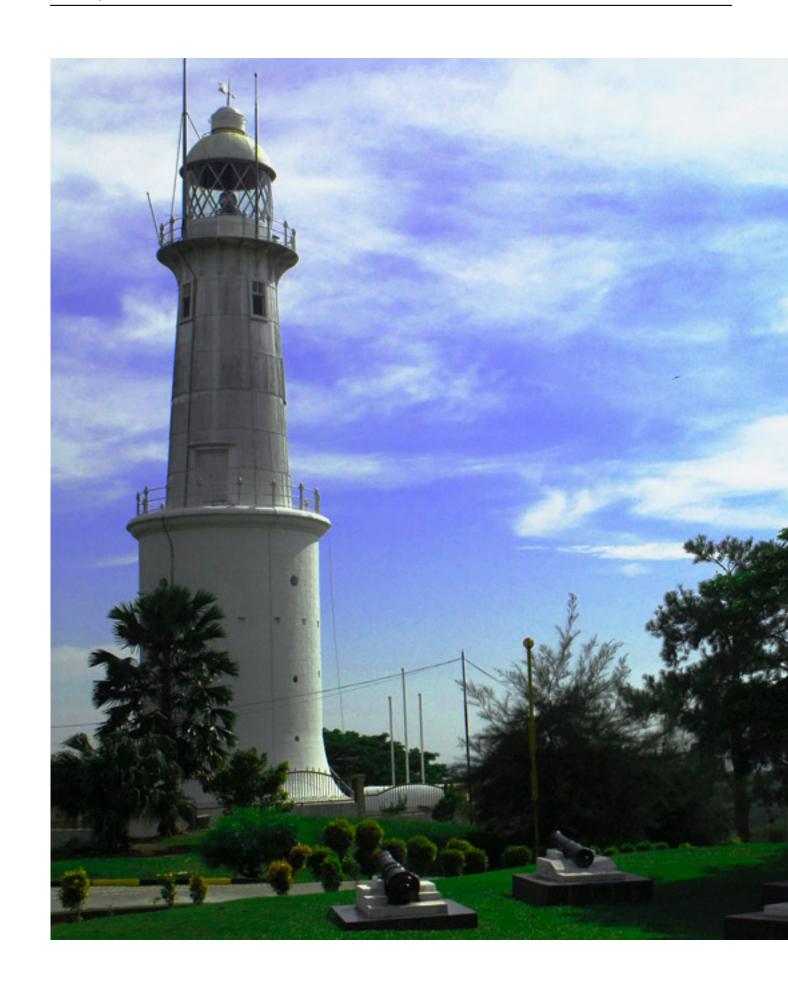

Written by Nanda Tuesday, 20 October 2009 00:53

About an hour-plus drive from bustling KL, accompanied by views of the unperturbed daily life along old trunk roads, lies the old royal capital of Selangor. The old town holds guard to the entrance of Bukit Melawati that stands overlooking Kuala Selangor and the Straits of Malacca.

The hill hosts a lighthouse as well as remnants of our historical past, silently witnessing the changing times and our evolution.

Written by Nanda Tuesday, 20 October 2009 00:53

Written by Nanda Tuesday, 20 October 2009 00:53